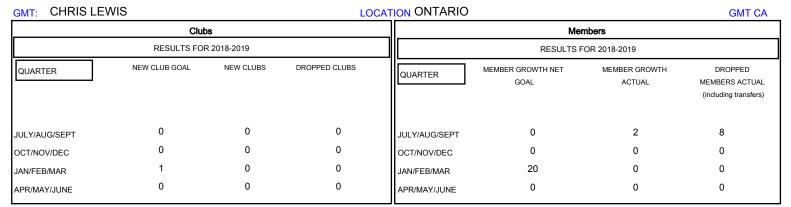

## District A 2

Results as of: 08/31/2018

| DROPPED CLUBS: 0 |   | 1 CLUBS OF 41 ADDED 1 OR MORE<br>NEW MEMBERS | GENDER DISTRIBUTION           MALE         1,094 (86.41%)           FEMALE         172 (13.59%) |                |     |
|------------------|---|----------------------------------------------|-------------------------------------------------------------------------------------------------|----------------|-----|
| DROPPED MEMBERS  |   |                                              | Women Percentage Fiscal                                                                         | Year Goal: 15% |     |
| DECEASED         | 4 | CLICK HERE FOR CUMULATIVE MEMBERSHIP DATA    | TOTAL FAMILY UNIT MEMBERS                                                                       |                | 139 |
| CLUB CANCELLED   | 0 |                                              | FAMILY MEMBERS PAYING HALF DUES                                                                 |                | 71  |
| OTHER            | 4 |                                              |                                                                                                 |                | ′ ' |
| TOTAL            | 8 |                                              |                                                                                                 |                |     |