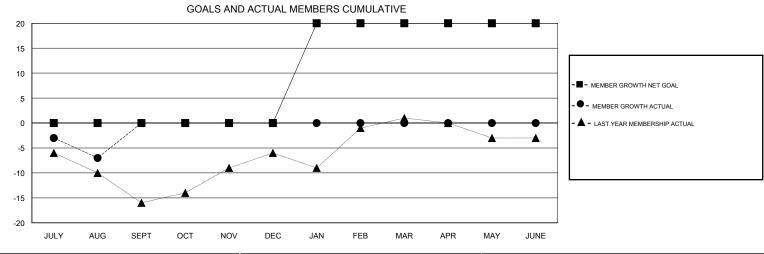

## District A 2

Results as of: 08/31/2018

| DROPPED CLUBS: 0 |   | 1 CLUBS OF 41 ADDED 1 OR MORE<br>NEW MEMBERS | GENDER DISTRIBUTION           MALE         1,094 (86.41%)           FEMALE         172 (13.59%) |                |     |
|------------------|---|----------------------------------------------|-------------------------------------------------------------------------------------------------|----------------|-----|
| DROPPED MEMBERS  |   |                                              | Women Percentage Fiscal                                                                         | Year Goal: 15% |     |
| DECEASED         | 4 | CLICK HERE FOR CUMULATIVE MEMBERSHIP DATA    | TOTAL FAMILY UNIT MEMBERS                                                                       |                | 139 |
| CLUB CANCELLED   | 0 |                                              | FAMILY MEMBERS PAYING HALF DUES                                                                 |                | 71  |
| OTHER            | 4 |                                              |                                                                                                 |                | ′ ' |
| TOTAL            | 8 |                                              |                                                                                                 |                |     |